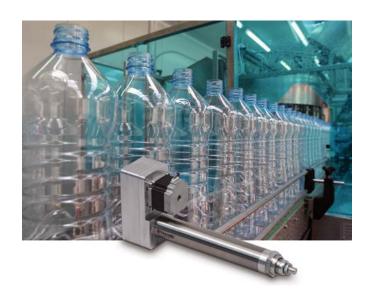

### Challenge:

A bottling plant needed to quickly change between different sizes and shapes of blow form molded bottles. The previous solution involved pneumatic cylinders with snap-on rings that provided a third position by using a hard stop short of the cylinder's extend limit. Workers manually remove and install the rings in a very time consuming process.

#### **Tolomatic Solution:**

Tolomatic ERD15 electric rod style screw drive actuators, controlled by JVL stepper controllers allowed infinite positioning. The compact size and mounting options allowed the ERD15 to retrofit into the space previously used for the pneumatic cylinders.