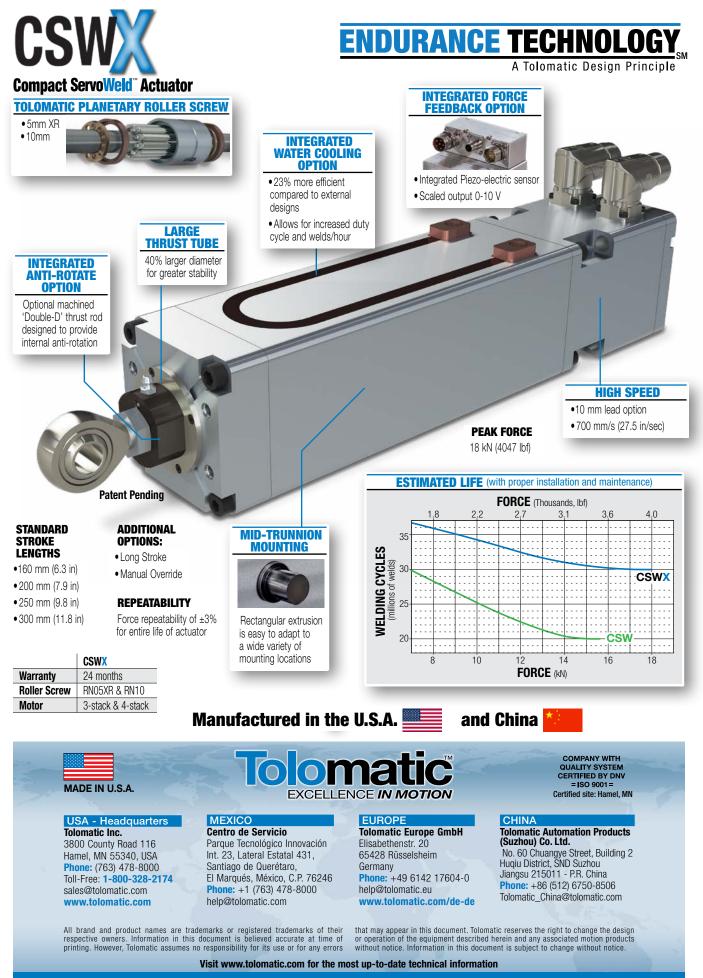

## **Compact ServoWeld**<sup>™</sup> Actuator

The CSWX delivers the highest precision, highest quality and best reliability of welding actuators in the industry.

Our latest & best generation ServoWeld actuator offers high force capability in a smaller package.

## Designed with collaborative customer input, the CSWX exceeds expectations with:

| Desired<br>Improvements                | Benefits of CSWX                                                                                                                                                               |
|----------------------------------------|--------------------------------------------------------------------------------------------------------------------------------------------------------------------------------|
| Small Package<br>High Power<br>Density | <ul> <li>1 model can now handle 95+% of welding applications, with C, X and Pinch weld guns</li> <li>18 kN (4,047 lbf) of force in a compact 90 mm frame</li> </ul>            |
| More Welds per<br>Minute               | <ul> <li>Top speed C Gun performance: up to 700 mm/sec (27.5 in/sec)</li> <li>Water cooling for high performance duty cycles</li> </ul>                                        |
| Manufacturing<br>Flexibility           | <ul> <li>Force range and speed to adapt quickly to increases in production demand</li> <li>Supports smallest and most powerful weld gun designs</li> </ul>                     |
| Reliability                            | <ul> <li>Estimated life up to 30 million+ welds in typical welding applications with proper maintenance.</li> <li>In field serviceability with rod tip zerk fitting</li> </ul> |